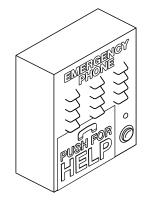

## 3. SHELLTER™ 911 RESCUE

Shellter™ 911 Rescue is an emergency response call out that provides a one-touch call in the event of a life-threatening situation. The 911 callout system allows individuals to quickly and easily make a direct call to emergency services, providing critical information and alerting first responders to the nature and location of the emergency.

- EMERGENCY RESPONSE
  MECHANISM DESIGNED TO
  PROVIDE IMMEDIATE
  ASSISTANCE
- SYSTEM ALLOWS
  INDIVIDUALS TO QUICKLY
  AND EASILY MAKE A
  DIRECT CALL TO
  EMERGENCY SERVICES