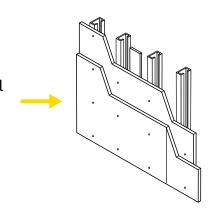

## 1. THE SHELLTER™ SHIELD WALL

The Shellter™ Shield Wall is a UL rated physical bullet resistant fiberglass panel located between the shooter and the people behind it, providing ballistic protection to the Shellter™ room.

- THE Shellter™ BALLISTIC SHIELD IS TWO UL RATED BALLISTIC SHIELDS.
- MOUNTED DIRECTLY TO METAL OR WOOD STUDS.
- OVERLAPPED TO ENSURE RATED BALLISTIC PROTECTION