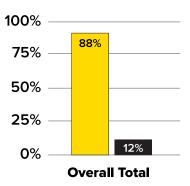

#### **RESPONSIBILITY OF THE BUILDING OWNER**

Almost 9 out of 10 (88%) respondents said it is the building owner's duty to provide a protective solution to an active shooter situation. (Businesses with 50+ employees)