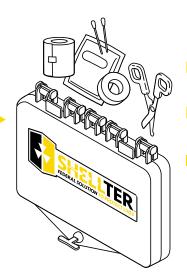

### 4. SHELLTER™ TRAUMA KIT

Shellter™ Trauma Kit provides essential equipment that empowers the general public to take action to stop life threatening bleeding and provide basic wound care (tourniquet, blood clotting kit, sterile dressings, gauze, etc.)

- NECESSARY ITEMS TO TREAT IMMEDIATE LIFE THREATENING INJURIES.
- MEDICAL SUPPLIES NECESSARY FOR BASIC WOUND CARE AND FIRST AID.
- INCLUDES ITEMS SUCH AS STERILE DRESSINGS, GAUZE, ADHESIVE BANDAGES, TOURNIQUETS, SCISSORS, AND GLOVES.