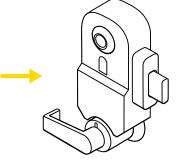

#### 2. THE SHELLTER™ BARRICADE

The Shellter™ Barricade provides a secure UL approved physical entry deterrent to the Shellter™ room, securing those inside.

- Shellter™ BARRICADE IS ACTIVATED WITH A ONE-TOUCH BUTTON.
- MEETS DEPARTMENT OF HOMELAND SECURITY'S #1 RECOMMENDATION.