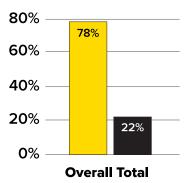

### SAFETY/NEGLIGENCE

3 out of 4 (78%) respondents said that it is negligent to not offer a protective solution. (Businesses with 50+ employees)